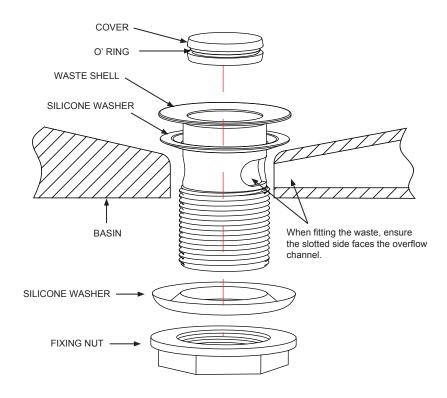

## **INSTALLATION INSTRUCTIONS**

# Flip top basin waste (slotted) - W18

#### **Important**

- We recommend that this product is installed by a qualified professional contractor. Such as a plumber who is certified by NVQ (National Vocational Qualification) or SNVQ (Scottish National Vocational Qualification) Level 3.
- Please check this product immediately to ensure that it has not been damaged and is complete. Before installation, please make sure this product is the correct model and you have all the parts required for installation and using.
- Please read these instructions carefully and keep it for future reference.

#### **Installation**



### **Dimension**



#### **Maintenance**

We do NOT recommend you use any household cleaners to clean the product. Because these cleaners change substance or formula too frequently. The product should be always cleaned only with soapy water and rinsed with clean water and dried with a soft cloth.

- 1