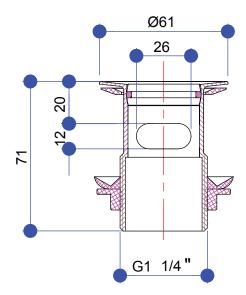

## **INSTALLATION INSTRUCTIONS**

# Flip top basin waste (slotted) - W18

#### **Important**

- We recommend that this product is installed by a qualified professional contractor. Such as a plumber who is certified by NVQ (National Vocational Qualification) or SNVQ (Scottish National Vocational Qualification) Level 3.
- Please check this product immediately to ensure that it has not been damaged and is complete. Before installation, please make sure this product is the correct model and you have all the parts required for installation and using.
- Please read these instructions carefully and keep it for future reference.

#### **Installation**



### **Dimension**



#### **Maintenance**

We do NOT recommend you use any household cleaners to clean the product. Because these cleaners change substance or formula too frequently. The product should be always cleaned only with soapy water and rinsed with clean water and dried with a soft cloth.

- 1