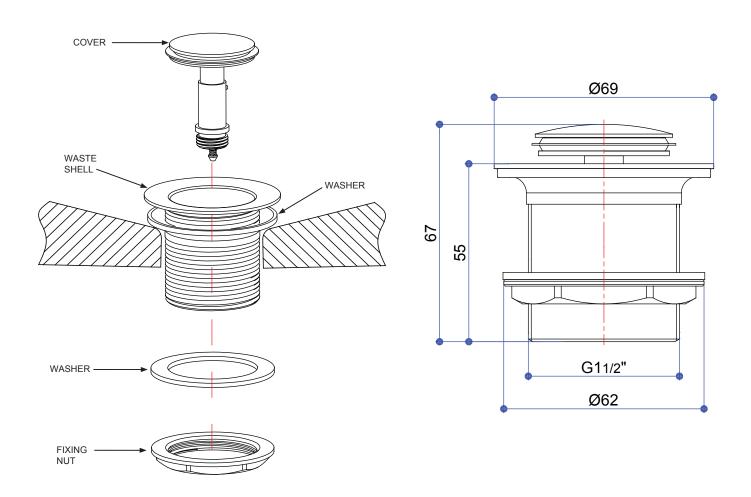

## **INSTALLATION INSTRUCTIONS**

# Click-Clack Bath Waste (unslotted) - CW2

#### **Important**

- We recommend that this product is installed by a qualified professional contractor. Such as a plumber who is certified by NVQ (National Vocational Qualification) or SNVQ (Scottish National Vocational Qualification) Level 3.
- Please check this product immediately to ensure that it has not been damaged and is complete. Before installation, please make sure this product is the correct model and you have all the parts required for installation and using.
- Please read these instructions carefully and keep it for future reference.

## <u>Installation</u>

## **Dimension**



### **Maintenance**

We do NOT recommend you use any household cleaners to clean the product. Because these cleaners change substance or formula too frequently. The product should be always cleaned only with soapy water and rinsed with clean water and dried with a soft cloth.

1 - 1

Α