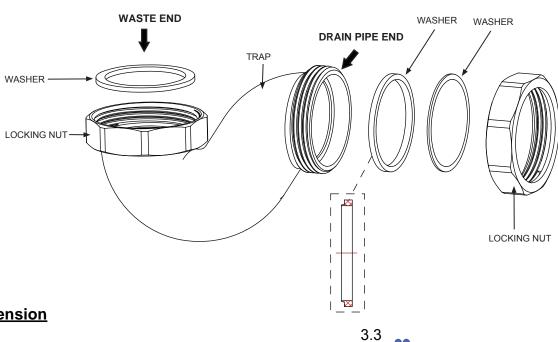

## INSTALLATION INSTRUCTIONS

# Shallow P Trap - CW3

### **Important**

- We recommend that this product is installed by a qualified professional contractor. Such as a plumber who is certified by NVQ (National Vocational Qualification) or SNVQ (Scottish National Vocational Qualification) Level 3.
- Please check this product immediately to ensure that it has not been damaged and is complete. Before installation, please make sure this product is the correct model and you have all the parts required for installation and using.
- Please read these instructions carefully and keep it for future reference.

#### **Installation**



### **Dimension**



#### **Maintenance**

We do NOT recommend you use any household cleaners to clean the product. Because these cleaners change substance or formula too frequently. The product should be always cleaned only with soapy water and rinsed with clean water and dried with a soft cloth.

1 - 1