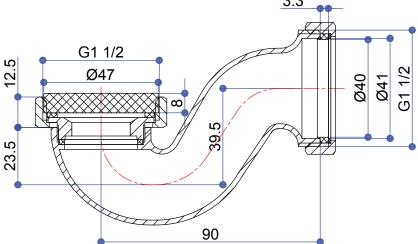

## INSTALLATION INSTRUCTIONS

# Shallow P Trap - CW3

### **Important**

- We recommend that this product is installed by a qualified professional contractor. Such as a plumber who is certified by NVQ (National Vocational Qualification) or SNVQ (Scottish National Vocational Qualification) Level 3.
- Please check this product immediately to ensure that it has not been damaged and is complete. Before installation, please make sure this product is the correct model and you have all the parts required for installation and using.
- Please read these instructions carefully and keep it for future reference.

#### **Installation**



### **Dimension**



#### **Maintenance**

We do NOT recommend you use any household cleaners to clean the product. Because these cleaners change substance or formula too frequently. The product should be always cleaned only with soapy water and rinsed with clean water and dried with a soft cloth.

1 - 1